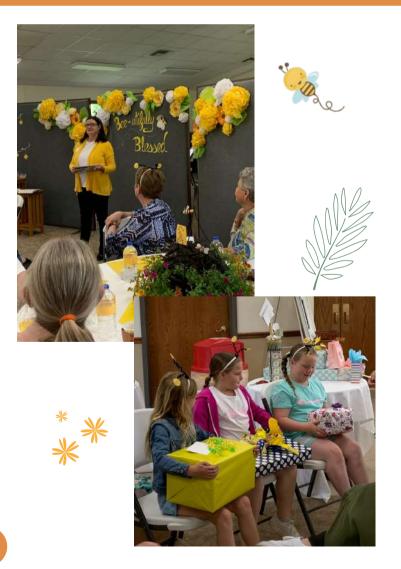

# **KITCHEN SHOWER "THANK YOU'S"**

The OLLC Kitchen was Bee-utifully Blessed at the kitchen shower! Thanks to the overwhelming generosity from the congregation, the following items were received:

2qt water pitchers (12), dish drainer, dish towels & dish cloths, oven racks (2), baking trays, cooling rack, cooking utensils (spatulas, spoons, serving tongs, grater, etc.), oversized serving bowls, 2 qt serving bowls, stainless mixing bowls, electric cooking griddle (2), buffet warmer/server (2), roaster, wooden cutting boards (3), food chopper, knife sets (2), electric knife, electric can opener

Thank you again for your generosity! We are Bee-utifully Blessed!